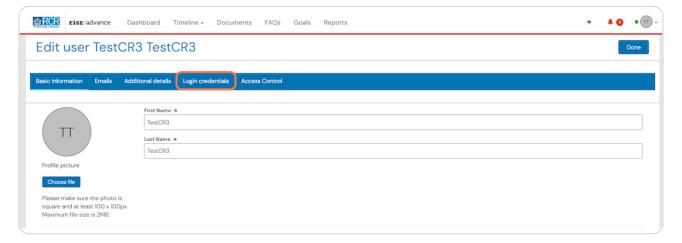

# Changing your e-portfolio password

7 Steps

Created by WDAT

Creation Date June 30, 2023 Last Updated

July 17, 2023

# From your dashboard you can either click on View profile or on your initials in the top right corner



#### STEP 2

# If you use the icon in the top right, you will then need to click on View profile



## **Click on Edit profile**

This page will show a summary of your user information and this is a good opportunity to make sure that your information is up to date



#### STEP 4

# **Click on Login credentials**



# **Click on Change Password**



# STEP 6 Enter your current password and your new password and click on Save



## **Click on Done**