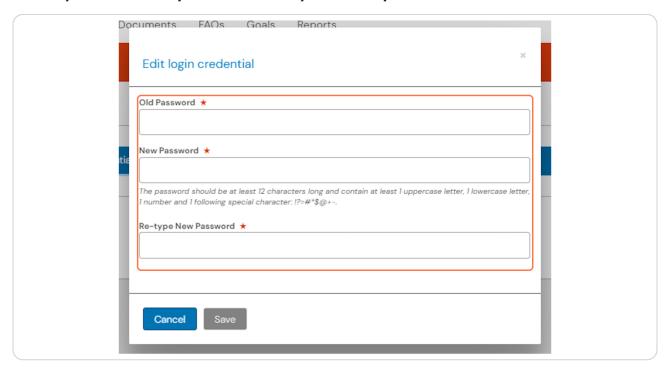

# Changing your e-portfolio password

7 Steps

Created by WDAT

Creation Date June 30, 2023 Last Updated

July 17, 2023

# From your dashboard you can either click on View profile or on your initials in the top right corner



#### STEP 2

# If you use the icon in the top right, you will then need to click on View profile



## **Click on Edit profile**

This page will show a summary of your user information and this is a good opportunity to make sure that your information is up to date



#### STEP 4

# **Click on Login credentials**



# **Click on Change Password**



# STEP 6 Enter your current password and your new password and click on Save



## **Click on Done**