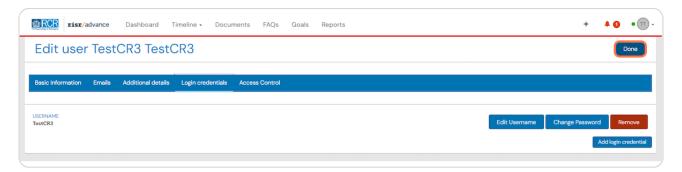

# Changing your e-portfolio password

7 Steps

Created by WDAT

Creation Date June 30, 2023 Last Updated

July 17, 2023

# From your dashboard you can either click on View profile or on your initials in the top right corner



#### STEP 2

# If you use the icon in the top right, you will then need to click on View profile



## **Click on Edit profile**

This page will show a summary of your user information and this is a good opportunity to make sure that your information is up to date



#### STEP 4

# **Click on Login credentials**



# **Click on Change Password**



# STEP 6 Enter your current password and your new password and click on Save



## **Click on Done**