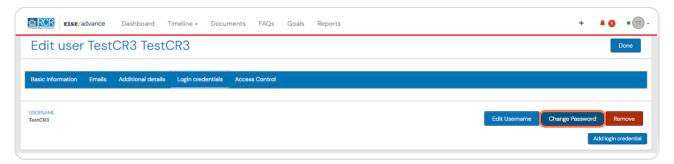

# Changing your e-portfolio password

7 Steps

Created by WDAT

Creation Date June 30, 2023 Last Updated

July 17, 2023

# From your dashboard you can either click on View profile or on your initials in the top right corner



#### STEP 2

# If you use the icon in the top right, you will then need to click on View profile



## **Click on Edit profile**

This page will show a summary of your user information and this is a good opportunity to make sure that your information is up to date



#### STEP 4

# **Click on Login credentials**



# **Click on Change Password**



# STEP 6 Enter your current password and your new password and click on Save



## **Click on Done**