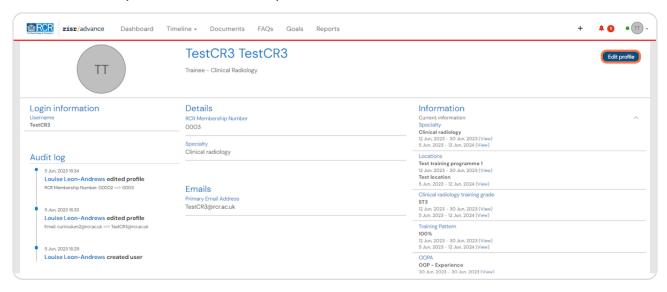

## **Click on Edit profile**

This page will show a summary of your user information and this is a good opportunity to make sure that your information is up to date